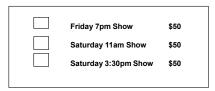

# **Recital Performances**

Friday, May 17 at 7pm

Saturday, May 18 at 11:00am

Saturday, May 18 at 3:30pm

\*Doors open 30 minutes prior to showtime

# Friday 7pm Show

| Class Day | Class Time | Class                | Teacher  |
|-----------|------------|----------------------|----------|
| Monday    | 5:30pm     | Ballet 2             | Michelle |
| Monday    | 6:00pm     | Combo I (3-4)        | Shelby   |
| Monday    | 6:30pm     | Pointe I             | Melissa  |
| Monday    | 6:45pm     | Combo I (3-4)        | Shelby   |
| Tuesday   | 5:00pm     | Mini Hip Hop         | T'niyah  |
| Tuesday   | 5:30pm     | Stepping Stars Jazz  | Michelle |
| Tuesday   | 6:00pm     | Stepping Stars Tap   | Madison  |
| Tuesday   | 7:15pm     | Нір Нор А            | Cameron  |
| Wednesday | 6:00pm     | Small Company Ballet | Michelle |
| Wednesday | 6:30pm     | Jazz 1               | Lauren   |
| Wednesday | 7:30pm     | Jazz 2               | Lauren   |
| Thursday  | 5:00pm     | Combo I (5-7)        | Michelle |
| Thursday  | 6:15pm     | Tap 2                | Melissa  |
| Thursday  | 6:00pm     | Acro (5-7)           | Jamie    |

# Saturday 11 am Show

# TICKETS ARE NOT REFUNDABLE OR EXCHANGEABLE. READ THIS CAREFULLY BEFORE BUYING TICKETS.

| Class Day | Class Time | Class                 | Teacher  |
|-----------|------------|-----------------------|----------|
| Monday    | 5:30pm     | Jazz 1                | Lauren   |
| Tuesday   | 6:00pm     | Acro 12 & Over        | Jamie    |
| Tuesday   | 7:15pm     | Нір Нор А             | Lauren   |
| Thursday  | 6:00pm     | Lyrical 1             | Michelle |
| Thursday  | 6:45pm     | Ballet 1              | Michelle |
| Friday    | 5:30pm     | Stepping Stars Ballet | Lauren   |
| Friday    | 6:00pm     | Stepping Stars Tap    | T'niyah  |
| Friday    | 6:30pm     | Mini Hip Hop          | T'niyah  |
| Saturday  | 9:30am     | Little Movers (2yrs)  | Shelby   |
| Saturday  | 9:45am     | Combo I (3-4)         | Michelle |
| Saturday  | 10:00am    | Combo II              | Shelby   |
| Saturday  | 10:30am    | Combo II              | Michelle |
| Saturday  | 11:00am    | Combo I (3-4)         | Shelby   |
| Saturday  | 11:30am    | Stepping Stars Ballet | Michelle |
| Saturday  | 11:45am    | Combo I (5-7)         | Shelby   |
| Saturday  | 12:00pm    | Stepping Stars Jazz   | Michelle |

# Saturday 3:30 pm Show

# TICKETS ARE NOT REFUNDABLE OR EXCHANGEABLE. READ THIS CAREFULLY BEFORE BUYING TICKETS.

| Class Day | Class Time | Class                 | Teacher  |
|-----------|------------|-----------------------|----------|
| Monday    | 5:00pm     | Тар 1                 | Michelle |
| Monday    | 5:30pm     | Little Movers         | Shelby   |
| Monday    | 6:30pm     | Jazz/Hip Hop          | Lauren   |
| Tuesday   | 5:00pm     | Acro 8-11yrs          | Jamie    |
| Wednesday | 4:30pm     | Stepping Stars Jazz   | Michelle |
| Wednesday | 4:45pm     | Lyrical 1             | Lauren   |
| Wednesday | 5:00pm     | Stepping Stars Tap    | Michelle |
| Wednesday | 5:00pm     | Combo II              | Shelby   |
| Wednesday | 5:30pm     | Ballet 1              | Lauren   |
| Wednesday | 6:00pm     | Intro To Ballet       | Shelby   |
| Wednesday | 6:30pm     | Stepping Stars Ballet | Shelby   |
| Thursday  | 7:00pm     | Acro 8-11yrs          | Jamie    |
| Friday    | 6:00pm     | Ballet 1              | Lauren   |
| Friday    | 7:00pm     | Нір Нор А             | T'niyah  |